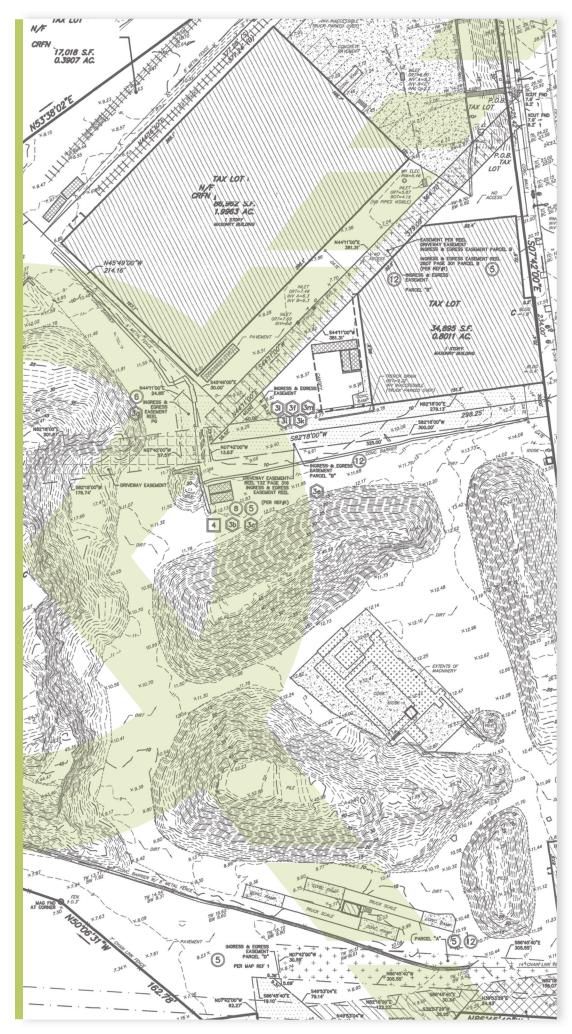

### Summary of Work:

DPK Consulting combined traditional ground survey techniques with 3D laser scanning to address a comprehensive list of client specified deliverables. Due to the properties complexity, DPK overcame access challenges by leveraging their 3D scanning capabilities. They provided topography of fill piles and locations of adjoining railroad tracks that were inaccessible with traditional methods. Traditional surveying was utilized to map property assets, boundary data and location of property corners. This project highlights the value of DPK's robust services platform.

### **Deliverables:**

Boundary Survey, Topography, Utility Survey, ALTA/NSPS Land Title Survey, Corner Stakeout and Metes & Bounds Description.

Service Without Boundaries"

732-764-0100 www.DPKconsulting.net Licensed In: NJ, NY, CT & PA